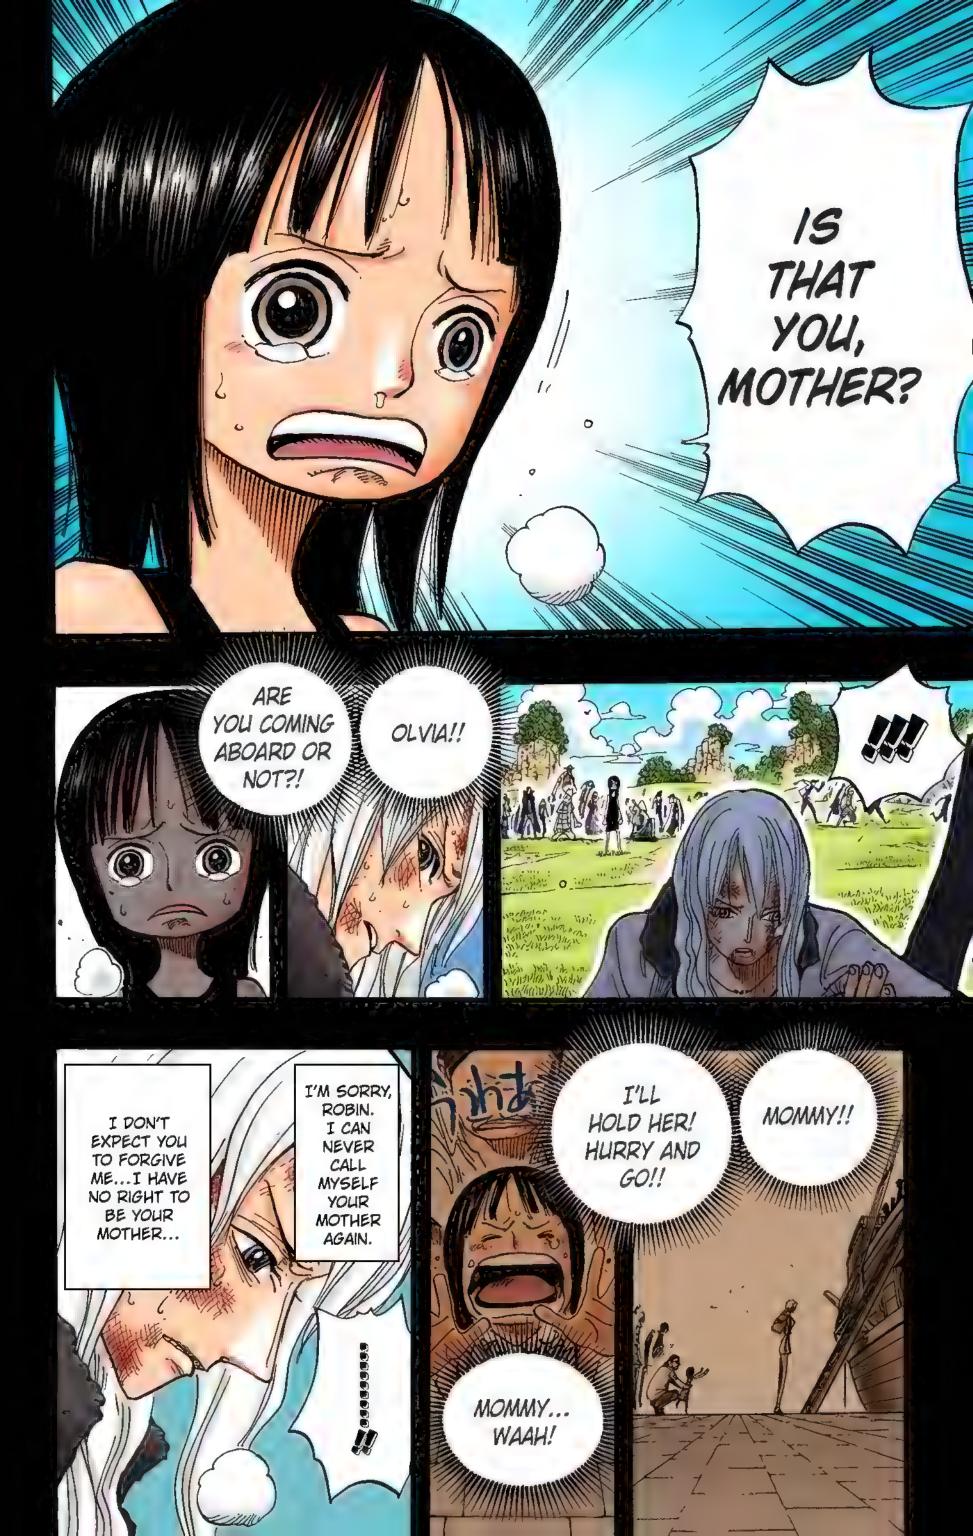

HE'S FLYING

Chapter 391: THE GIRL

THEY CALLED A DEMON

STOP!

Q: In chapter 367, Sanji breaks a Transponder Snail. That's terrible!!

The Transponder Snail didn't do a thing to him! Do you want the Transponder Snail to cry? It'll scream out in pain, y'know? Maybe its body won't hurt, but it'll cry because of emotional hurt. So let's apologize.

--Naoko

A: Well, err... I thought that's the impression you'd get, but

there's no need to worry. The illustration on the right is a Transponder Snail in the wild. It is able to communicate with its cohorts through the use of electrical waves (thought waves).

And humans attach a Button receiver to contact a specific Transponder Snail. Hence, even if the receiver is crushed, it doesn't hurt the transponder Snail itself.

Q: Mr. Oda, you are guilty of sexual harassment.
--Representative of all girls